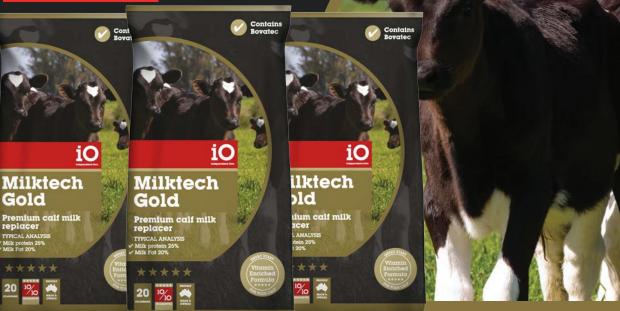

# iO Milktech Gold

# GENERAL DESCRIPTION

Milktech Gold CMR is a balanced combination of dairy fats and proteins, essential vitamin and mineral profile, probiotics and Bovatec

# INGREDIENTS

Quality Powders, Vitamin Premix (Vitamin C, Iron, Vitamin E, Zinc, Lasalocid, Manganese, Niacin, Pantothenic Acid, Vitamin B2, Copper, Vitamin A, Vitamin B6, Vitamin K3, Vitamin B1, Antioxidant, Folic Acid, Iodine, Vitamin D3, Selenium, Biotin, Vitamin B12), Acidity Regulator, Anti-Caking Agent, Probiotic, Flavour.

# **TYPICAL ANALYSIS**

25% Protein 20% Fat

### MIXING RATIO

125g Milktech Gold CMR to one litre of water

### MIXING INSTRUCTIONS

Dissolve the required amount of CMR to half the required volume of hot (40oC) water. Mix to a creamy smooth consistency and add further hot water to make