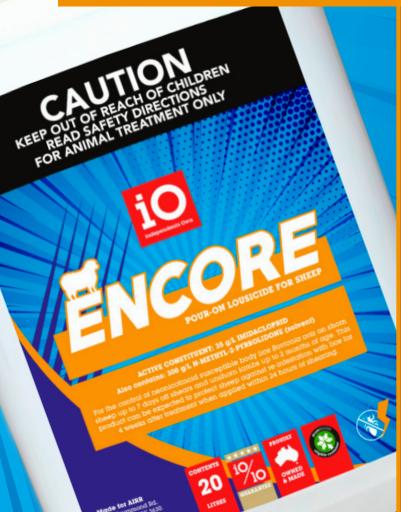

## DON'T LET LICE SPOIL THE SHOW

Active Constituent: 35 g/L Imidacloprid Also contains: 300 g/L N-METHYL-2-PYRROLIDONE (solvent)

**Claims:** For the control of neonicotinoid susceptible body lice Bovicola ovis on shorn sheep up to 7 days off shears and unshorn lambs up to 2 months of age. This product can be expected to protect sheep against reinfestation with lice for 4 weeks after treatment when applied within 24 hours of shearing.

Container size: 20L

**Applicator:** Apply product only with the 6-stripe applicator.

Withholding Periods: MEAT: DO NOT USE less than 21 days before slaughter for human consumption.

- MILK: DO NOT USE on female sheep which are producing, or may in the future produce,milk or milk products for human consumption.
- WOOL: DO NOT USE less than 2 months before shearing or fibre collection.

**(ESI):** DO NOT slaughter for export less than 63 days after treatment.

Other information on product:

May be used in conjunction with worm control drenches and at the same time as vaccination.

Contains a blue dye to identify treated sheep. This dye is scourable from the wool.